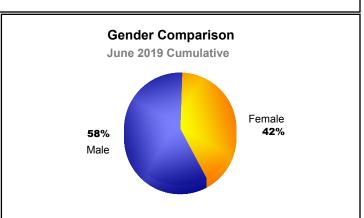

| -303                        | 45                       |
| 2017-2018 | 2            | 0                | 2                      | 248            | 55                 | 2                    | 17                  | 322                      | -339                        | -17                      |
| 2018-2019 | 1            | -3               | -2                     | 176            | 29                 | 10                   | 9                   | 224                      | -221                        | 3                        |
| Average   | 2            | -1               | 0                      | 228            | 53                 | 8                    | 11                  | 301                      | -302                        | -1                       |









MBR0065 Page 1 of 1 10/3/2019 3:03:08PM