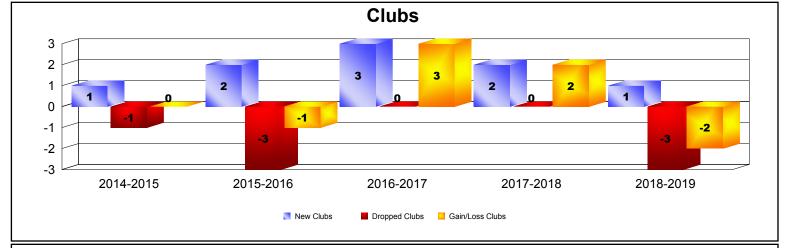

| Year      | New<br>Clubs | Dropped<br>Clubs | Gain/<br>Loss<br>Clubs | New<br>Members | Charter<br>Members | Reinstate<br>Members | Transfer<br>Members | Total<br>Member<br>Added | Total<br>Members<br>Dropped | Gain/<br>Loss<br>Members |
|-----------|--------------|------------------|------------------------|----------------|--------------------|----------------------|---------------------|--------------------------|-----------------------------|--------------------------|
| 2014-2015 | 1            | -1               | 0                      | 240            | 30                 | 9                    | 15                  | 294                      | -338                        | -44                      |
| 2015-2016 | 2            | -3               | -1                     | 213            | 85                 | 9                    | 9                   | 316                      | -309                        | 7                        |
| 2016-2017 | 3            | 0                | 3                      | 263            | 67                 | 12                   | 6                   | 348                      | -303                        | 45                       |
| 2017-2018 | 2            | 0                | 2                      | 248            | 55                 | 2                    | 17                  | 322                      | -339                        | -17                      |
| 2018-2019 | 1            | -3               | -2                     | 176            | 29                 | 10                   | 9                   | 224                      | -221                        | 3                        |
| Average   | 2            | -1               | 0                      | 228            | 53                 | 8                    | 11                  | 301                      | -302                        | -1                       |