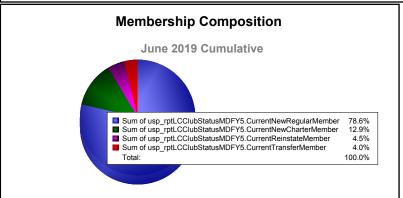

| -303                        | 45                       |
| 2017-2018 | 2            | 0                | 2                      | 248            | 55                 | 2                    | 17                  | 322                      | -339                        | -17                      |
| 2018-2019 | 1            | -3               | -2                     | 176            | 29                 | 10                   | 9                   | 224                      | -221                        | 3                        |
| Average   | 2            | -1               | 0                      | 228            | 53                 | 8                    | 11                  | 301                      | -302                        | -1                       |









MBR0065 Page 1 of 1 10/3/2019 3:03:08PM