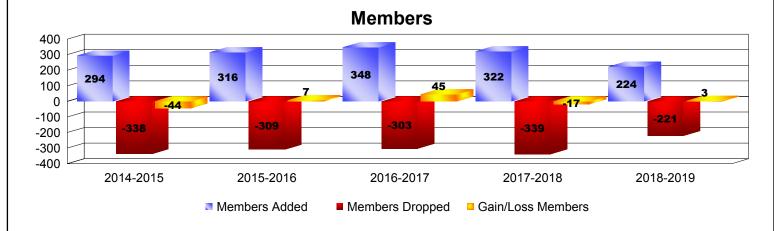

| Year      | New<br>Clubs | Dropped<br>Clubs | Gain/<br>Loss<br>Clubs | New<br>Members | Charter<br>Members | Reinstate<br>Members | Transfer<br>Members | Total<br>Member<br>Added | Total<br>Members<br>Dropped | Gain/<br>Loss<br>Members |
|-----------|--------------|------------------|------------------------|----------------|--------------------|----------------------|---------------------|--------------------------|-----------------------------|--------------------------|
| 2014-2015 | 1            | -1               | 0                      | 240            | 30                 | 9                    | 15                  | 294                      | -338                        | -44                      |
| 2015-2016 | 2            | -3               | -1                     | 213            | 85                 | 9                    | 9                   | 316                      | -309                        | 7                        |
| 2016-2017 | 3            | 0                | 3                      | 263            | 67                 | 12                   | 6                   | 348                      | -303                        | 45                       |
| 2017-2018 | 2            | 0                | 2                      | 248            | 55                 | 2                    | 17                  | 322                      | -339                        | -17                      |
| 2018-2019 | 1            | -3               | -2                     | 176            | 29                 | 10                   | 9                   | 224                      | -221                        | 3                        |
| Average   | 2            | -1               | 0                      | 228            | 53                 | 8                    | 11                  | 301                      | -302                        | -1                       |